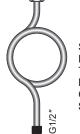

# Transmission tubes

Connector to weld Materials: 15HM - (SO) or 316Lss (S) Ordering code RedSpaw - S or SO / M20×1.5 or G1/2"

Moving nut G1/2"

Siphon tube P<sub>max.</sub> 250bar Temp.<sub>max.</sub> 300°C Materials: 321ss Ordering code Siphon tube - S G1/2"