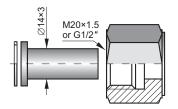

# Transmission tubes

Connector to weld Materials: 15HM - (SO) or 316Lss (S) Ordering code RedSpaw - S or SO / M20×1.5 or G1/2"

Moving nut G1/2"

Siphon tube P<sub>max.</sub> 250bar Temp.<sub>max.</sub> 300°C Materials: 321ss Ordering code Siphon tube - S G1/2"