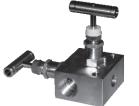

### 2-Valve Manifold VM-2-RM

#### Material 316ss

Medium temperature, working pressure - according to the graph on page IV/ 3 Input 1/2NPT F, output 1/2NPT F, Teflon packing, vent port 1/4 NPT F Ordering code: Valve VM-2-RM/M (input M20x1.5 M, output M20x1.5 F, Teflon packing, vent port 1/4 NPT F Valve VM-2-RM/G (input G1/2" M, output G1/2" F, Teflon packing, vent port 1/4 NPT F Valve VM-2-RM/1/2NPT (input 1/2"NPT M, output 1/2"NPT F, Teflon packing, vent port 1/4 NPT F