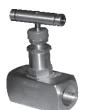

## Needle valve VM-1-R/R

Material 316ss

Medium temperature, working pressure - according to the graph on page IV/ 3 Input 1/2NPT F, output 1/2NPT F, Graphite packing, no vent port Ordering code:

Valve VM-1-R/R/

Material 316ss Medium temperature, working pressure - according to the graph on page IV/ 3 Input 1/2NPT F, output 1/2NPT F, Teflon packing, vent port 1/4 NPT F Ordering code: Valve VM-2-R/R/

- Valve VM-2-R/R/\_\_\_\_\_\_1 Set of weldable stainless steel connectors (316ss)
  - 2 Set of weldable steel connectors (K11562)
  - 3 Set of connectors with Ø12 clamping ring
  - 4 Set of connectors with  $\varnothing$ 14 clamping ring

#### Material 316ss

Medium temperature, working pressure - according to the graph on page IV/ 3 Input 1/2NPT F, output 1/2NPT F, Teflon packing, vent port 1/4 NPT F Ordering code: Valve VM-2-RM/M (input M20x1.5 M, output M20x1.5 F, Teflon packing, vent port 1/4 NPT F Valve VM-2-RM/G (input G1/2" M, output G1/2" F, Teflon packing, vent port 1/4 NPT F Valve VM-2-RM/1/2NPT (input 1/2"NPT M, output 1/2"NPT F, Teflon packing, vent port 1/4 NPT F