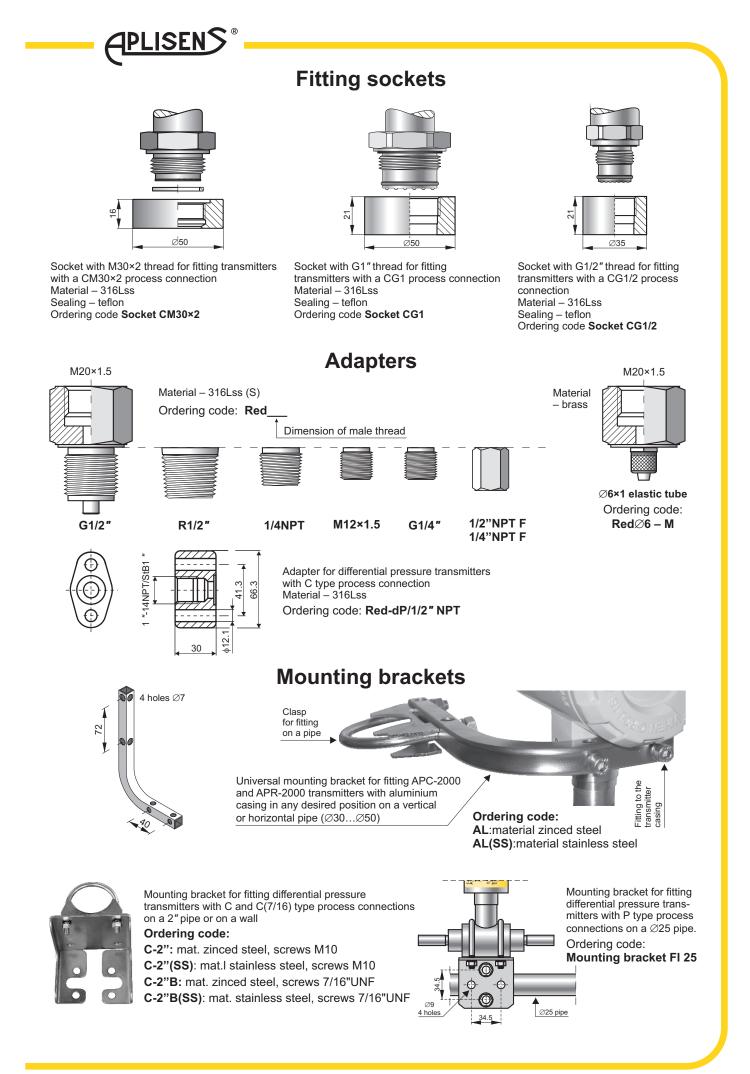

# Transmission tubes

Connector to weld Materials: 15HM - (SO) or 316Lss (S) Ordering code RedSpaw - S or SO / M20×1.5 or G1/2"

Moving nut G1/2"

Siphon tube P<sub>max.</sub> 250bar Temp.<sub>max.</sub> 300°C Materials: 321ss Ordering code Siphon tube - S G1/2"