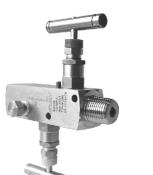

- 1 Set of weldable stainless steel connectors (316ss)
- 2 Set of weldable steel connectors (K11562)
- 3 Set of connectors with Ø12 clamping ring
- 4 Set of connectors with Ø14 clamping ring
- 2-Valve Manifold VM-2

Material 316ss Medium temperature, working pressure - according to the graph on page IV/ 3 Input 1/2NPT F, output 1/2NPT F, Teflon packing, vent port 1/4 NPT F Ordering code: Valve VM-2-R/R/

- Valve VM-2-R/R/\_\_\_\_\_\_1 Set of weldable stainless steel connectors (316ss)
  - 2 Set of weldable steel connectors (K11562)
  - 3 Set of connectors with Ø12 clamping ring
  - 4 Set of connectors with  $\varnothing$ 14 clamping ring