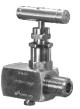

#### Needle valve VM-1

Material 316ss

Medium temperature, working pressure - according to the graph on page III/ 7 Ordering code:

Valve VM-1/M (input M20×1.5 M, output M20×1.5 F, Teflon packing)

Valve VM-1/G (input G1/2" M, output G1/2" F, Teflon packing) Valve VM-1/graphite (input M20×1.5 M, output M20×1.5 F, Graphite packing)

Valve VM-1 oxygen (valve designed for contact with oxygen; input M20×1.5 M, output M20×1.5 F, Teflon packing)