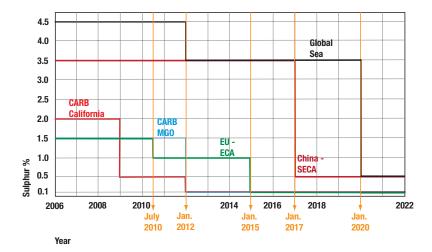

### Worldwide emission control areas (ECA)

# Timeline for sulphur limitations in fuel oil

MARPOL ANNEX VI Regulation 14 and Regulation 18

EU Directive 1999/32/EC and 2005/33/EC for Baltic and North Sea ECA

CARB - California Air Resources Board - Regulation 13 CCR §2299.2(e) and 17 CCR § 93118.2(e)

SECA National Regulation China Ministry of Transport 2106