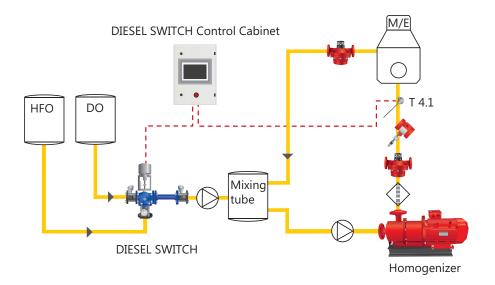

### **System Application Layout**

#### **DIESEL SWITCH**

- Automatic and safe change over unit with safety functions
- ✓ No risk of incidents
- ✓ Improved temperature separation of fuel systems
- Class approved change over or blending procedure
- ✓ Simple and universal design easy installation
- Automated, permanently controlled fuel blending
- ✓ Viscosity monitoring with alarm function