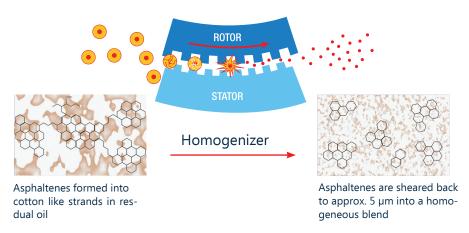

### **Recommended option Homogenizer**

#### Homgenizing of fuel oil and fuel oil blends

- Continious HFO homogenizing on board
- Pure mechanical and no chemical treatment
- Improved combusiton process
- Reduced exhaust emissions