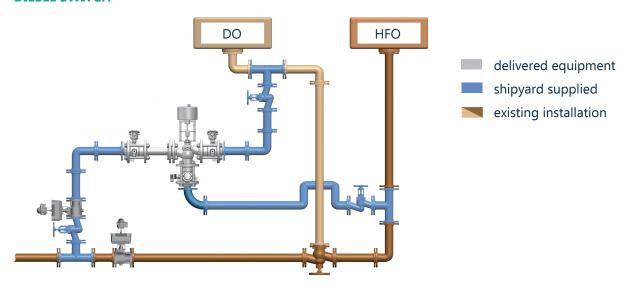

ending procedure
- ✓ Simple and universal design easy installation
- Automated, permanently controlled fuel blending
- ✓ Viscosity monitoring with alarm function

### Saving potential considering fuel oil blending

#### **Example**

- Sulphur-limit of 0.5 % in ECA
- Price of MDO EURO 750.-/mt, price of HFO EURO 480.-/mt
- 3.5 % Sulphur in HFO, 0.1 % Sulphur in MDO
- Ratio = 88.2 % MOD / 11.8 % HFO

Approximate saving potential: 5 - 10 % based on example. ROI will be between 3...12 months!

### **Recommended option Homogenizer**



#### Homgenizing of fuel oil and fuel oil blends

- Continious HFO homogenizing on board
- Pure mechanical and no chemical treatment
- Improved combusiton process
- Reduced exhaust emissions

# **Specifications and ordering information**

#### **DIESEL SWITCH**



# **Specification and ordering information**

Power supply: 230 VAC; 50/60 Hz; 80 W

Air supply: 6 bar dry and clean air (for pneumatic shut off valve)

| Size / Type        | Flange connections | Art No. |
|--------------------|--------------------|---------|
| DIESEL SWITCH DN32 | DN32; PN16         | 94716   |
| DIESEL SWITCH DN40 | DN40; PN16         | 94717   |
| DIESEL SWITCH DN50 | DN50; PN16         | 94718   |
| DIESEL SWITCH DN65 | DN65; PN16         | 94719   |
| DIESEL SWITCH DN80 | DN80; PN16         | 94720   |

| Options                                | Art No. |
|----------------------------------------|---------|
| Fuel Compatibility Kit                 | 94721   |
| DS Ethernet cable                      | 80824   |
| Temperature transmitter T4.2 (DN32-50) | 80782   |
|