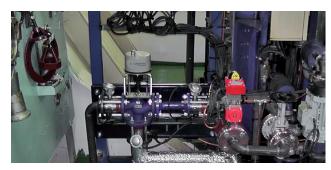

# **DIESEL SWITCH**

Change over or blending Fuel management without compromise.







The DIESEL SWITCH is a fuel management system which helps you to comply with MARPOL regulation. It controls fully automatically the changeover and blending process on board your good vessels and will manage additional processes within your fuel system. Protect your engine - no human risk! Save ship operation - change over or blending process in maneuvering area's.

#### **Features**

- Simplest and universal design / turn key product
- Automatic fuel change over or permanently controlled fuel blending
- Full DNVGL type approval certificate
- Saving fuel costs
- Control temperature rise fuel on engine
- Full data visualization and storage
- Additional GPS-position available

### **Benefits**

- Fast and safe fuel switching under normal ship operation conditions
- Continuous blending p